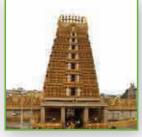

### **Location Advantages:**

- Just 20 mins drive from Mysore
- Just 10 mins drive from Airport
- 1km to Nanjundeshwara Temple
- 0.5 KM to Bus Station
- 0.5 KM to Railway station
- Close to various hospitals, schools & social infractures
- Adjacent to Mysore -Nanjangud Highway.

# **Location Highlights**

- Mysore Ooty National Highway
- **KSRTC Bus Stand**
- Railway Station
- JSS polytechnic college
- Nanjangud Nanjundeshwara Temple
- **Govt Hospital**
- **ESI Hospital**