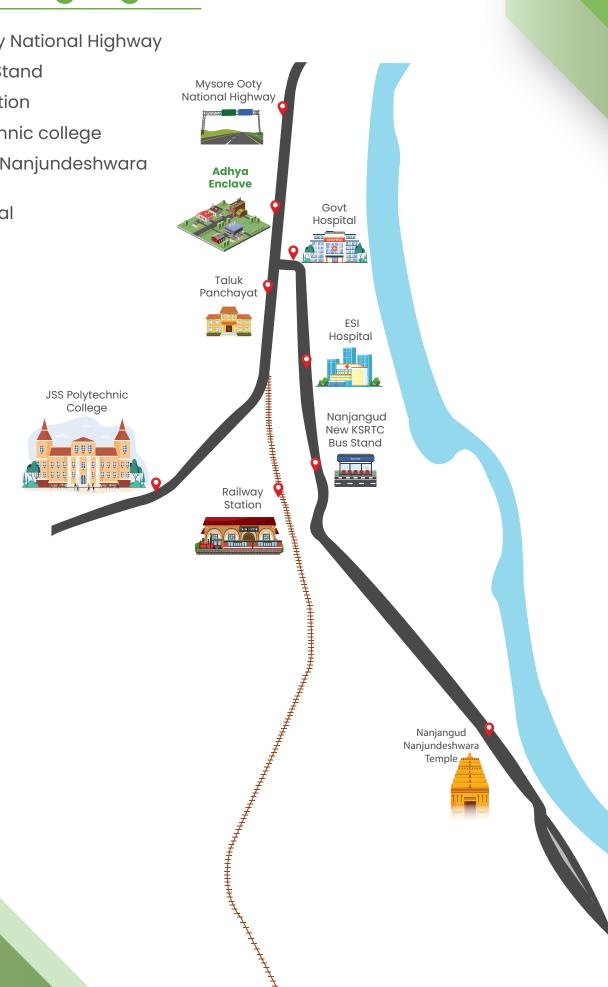

# **Location Highlights**

- Mysore Ooty National Highway
- **KSRTC Bus Stand**
- Railway Station
- JSS polytechnic college
- Nanjangud Nanjundeshwara Temple
- **Govt Hospital**
- **ESI Hospital**

### **Location Advantages:**

- Just 20 mins drive from Mysore
- Just 10 mins drive from Airport
- 1km to Nanjundeshwara Temple
- 0.5 KM to Bus Station
- 0.5 KM to Railway station
- Close to various hospitals, schools & social infractures
- Adjacent to Mysore -Nanjangud Highway.