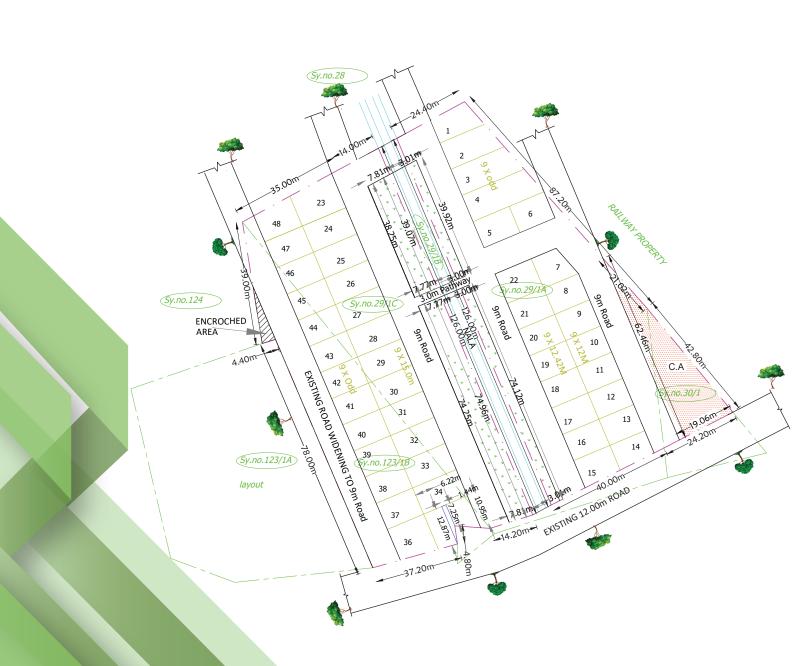

## **Master Plan**

#### **Site Analysis**

| SL NO. | SITES       | Total |
|--------|-------------|-------|
| 1      | 9.0 X 15.0M | 13    |
| 2      | 9.0 X 12.0M | 08    |
| 3      | 9 X 12.42M  | 08    |
| 4      | 9 X Odd     | 19    |
| 5      | Total       | 48    |